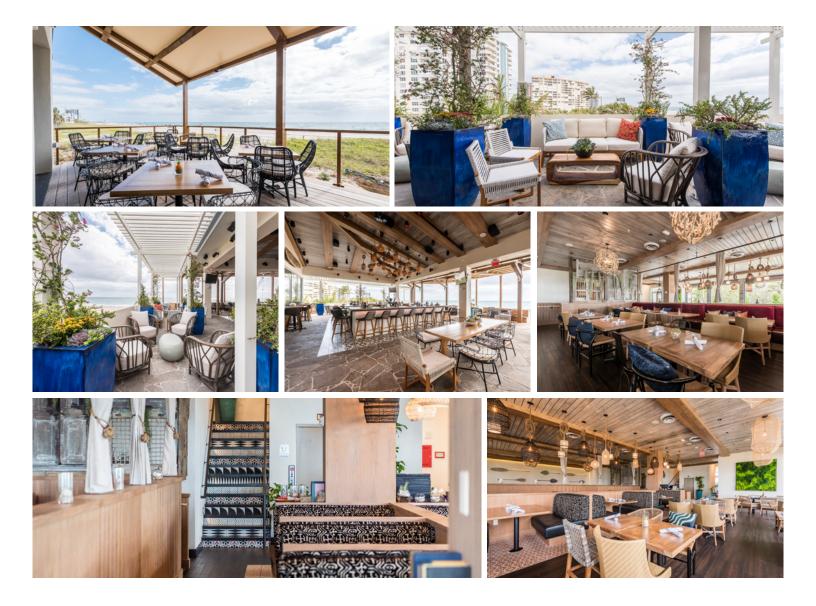

## SOUTH BEACH

Our indoor semi-private, slightly elevated Mezzanine with optional curtains for added privacy. Complete with tables and farm-style booth.

CAPACITY // UP TO 60 GUESTS CONFIGURATIONS // BANQUET | CABARET | LOUNGE | COCKTAIL | BOARDROOM

### NORTH BEACH

An open concept dining room with a variety of seating options including tables and booths. Clear views of Pompano Beach through adjustable garage door-style windows. Private Bar area available.

## BEACH FRONT

Our Beach Front deck is ideal for "mix and mingle" parties complete with a dedicated beach-facing bar and expansive ocean views.

CAPACITY // UP TO 45 GUESTS CONFIGURATIONS // COCKTAIL | LOUNGE

### CROW'S NEST

Overlooking the ocean, our Crows' Nest VIP Booths are located in our covered Rooftop Lounge and provide intimate VIP spaces for groups of 6-8. Each booth features an in-table champagne cooler and festive lounge pillows.

### UPPER DECK

Located on our second floor, covered Rooftop Lounge. The Upper Deck features a variety of seating configurations with a beautiful Center Bar. Ideal for Receptions, Rehearsal Dinners, Large parties, and Weddings. Dedicated Men & Women's restrooms, and Projector and AV Support available.