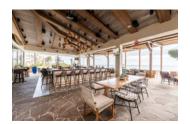

## SOUTH BEACH

Our indoor semi-private, slightly elevated Mezzanine with optional curtains for added privacy. Complete with tables and farm-style booth.

CAPACITY // UP TO 60 GUESTS CONFIGURATIONS // BANQUET | CABARET | LOUNGE | COCKTAIL | BOARDROOM

### NORTH BEACH

An open concept dining room with a variety of seating options including tables and booths. Clear views of Pompano Beach through adjustable garage door-style windows. Private Bar area available.

## BEACH FRONT

Our Beach Front deck is ideal for "mix and mingle" parties complete with a dedicated beach-facing bar and expansive ocean views.

CAPACITY // UP TO 45 GUESTS CONFIGURATIONS // COCKTAIL | LOUNGE

### CROW'S NEST

Overlooking the ocean, our Crows' Nest VIP Booths are located in our covered Rooftop Lounge and provide intimate VIP spaces for groups of 6-8. Each booth features an in-table champagne cooler and festive lounge pillows.

### UPPER DECK

Located on our second floor, covered Rooftop Lounge. The Upper Deck features a variety of seating configurations with a beautiful Center Bar. Ideal for Receptions, Rehearsal Dinners, Large parties, and Weddings. Dedicated Men & Women's restrooms, and Projector and AV Support available.