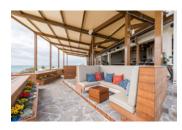

### CROW'S NEST

Overlooking the ocean, our Crows' Nest VIP Booths are located in our covered Rooftop Lounge and provide intimate VIP spaces for groups of 6-8. Each booth features an in-table champagne cooler and festive lounge pillows.