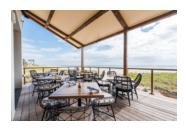

## BEACH FRONT

Our Beach Front deck is ideal for "mix and mingle" parties complete with a dedicated beach-facing bar and expansive ocean views.

CAPACITY // UP TO 45 GUESTS CONFIGURATIONS // COCKTAIL | LOUNGE