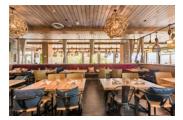

## SOUTH BEACH

Our indoor semi-private, slightly elevated Mezzanine with optional curtains for added privacy. Complete with tables and farm-style booth.

CAPACITY // UP TO 60 GUESTS CONFIGURATIONS // BANQUET | CABARET | LOUNGE | COCKTAIL | BOARDROOM

### NORTH BEACH

An open concept dining room with a variety of seating options including tables and booths. Clear views of Pompano Beach through adjustable garage door-style windows. Private Bar area available.