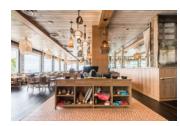

### NORTH BEACH

An open concept dining room with a variety of seating options including tables and booths. Clear views of Pompano Beach through adjustable garage door-style windows. Private Bar area available.